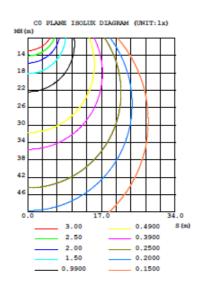

| Thermally Conductive Plastic / PC Diffuser |  |

<sup>1.</sup> The tolerance of luminous flux is ±10%. 2. The dimension tolerance is ±5 mm.

<sup>3.</sup>The appearance and specifications of the product may be modified for improvement without notice.



# **Light Distribution Curve**





## **Installation Instruction**

















### **Attention**

- 1. Don't expose this luminaire at the high temperature and high humidity environment.
- 2. Don't connect this luminaire to the higher voltage than maximum input voltage as specification, otherwise the diver will be damaged. The maximum input voltage for AC150~240V/50~60Hz
- 3 After opening the box, check inside all the accessories that need to be set up.
- 4. Any material used to fix and support the lighting should be strong and non to ensure safety.
- 5. When installing the lighting, please make sure the safety space above the lighting up to the ceiling. (The suggested minimum distance is 35cm.) Keep the lighting away from any flammable items and make Sure the ventilation is good.
- 6. Start the installation or mainte