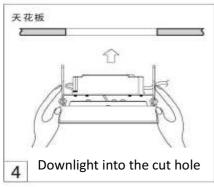

### **Attention**

- 1. Don't expose this luminaire at the high temperature and high humidity environment.
- 2. Don't connect this luminaire to the higher voltage than maximum input voltage as specification, otherwise the diver will be damaged. The maximum input voltage for AC150~240V/50~60Hz
- 3 After opening the box, check inside all the accessories that need to be set up.
- 4. Any material used to fix and support the lighting should be strong and non to ensure safety.
- 5. When installing the lighting, please make sure the safety space above the lighting up to the ceiling. (The suggested minimum distance is 35cm.) Keep the lighting away from any flammable items and make Sure the ventilation is good.
- 6. Start the installation or maintenance only after disconnecting the power.
- 7. To ensure safety, the installation is suggested to be done by professional technicians.