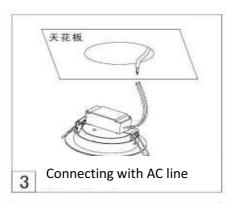

### **Attention**

- 1. Don't expose this luminaire at the high temperature and high humidity environment.
- 2. Don't connect this luminaire to the higher voltage than maximum input voltage as specification, otherwise the diver will be damaged. The maximum input voltage for AC150~240V/50~60Hz
- 3 After opening the box, check inside all the accessories that need to be set up.
- 4. Any material used to fix and support the lighting should be strong and non to ensure safety.
- 5. When installing the lighting, please make sure the safety space above the lighting up to the ceiling. (The suggested minimum distance is 35cm.) Keep the lighting away from any flammable items and make Sure the ventilation is good.
- 6. Start the installation or maintenance only after disconnecting the power.
- 7. To ensure safety, the installation is suggested to be done by professional technicians.