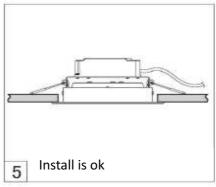

### **Attention**

- 1. Don't expose this luminaire at the high temperature and high humidity environment.
- 2. Don't connect this luminaire to the higher voltage than maximum input voltage as specification, otherwise the diver will be damaged. The maximum input voltage for AC150~240V/50~60Hz
- 3 After opening the box, check inside all the accessories that need to be set up.
- 4. Any material used to fix and support the lighting should be strong and non to ensure safety.
- 5. When installing the lighting, please make sure the safety space above the lighting up to the ceiling. (The suggested minimum distance is 35cm.) Keep the lighting away from any flammable items and make Sure the ventilation is good.
- 6. Start the installation or maintenance only after disconnecting the power.
- 7. To ensure safety, the installation is suggested to be done by professional technicians.