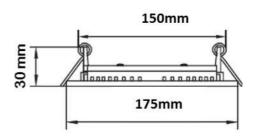

#### **Dimension:**

| Specification                                                                                                                                                                                                                                                                                                                                                                                                                                                                                                                                                                                                                                                                                                                                                                                                                                                                                                                                                                                                                                                                                                                                                                                                                                                                                                                                                                                                                                                                                                                                                                                                                                                                                                                                                                                                                                                                                                                                                                                                                                                                                                                  |                                            |  |
|--------------------------------------------------------------------------------------------------------------------------------------------------------------------------------------------------------------------------------------------------------------------------------------------------------------------------------------------------------------------------------------------------------------------------------------------------------------------------------------------------------------------------------------------------------------------------------------------------------------------------------------------------------------------------------------------------------------------------------------------------------------------------------------------------------------------------------------------------------------------------------------------------------------------------------------------------------------------------------------------------------------------------------------------------------------------------------------------------------------------------------------------------------------------------------------------------------------------------------------------------------------------------------------------------------------------------------------------------------------------------------------------------------------------------------------------------------------------------------------------------------------------------------------------------------------------------------------------------------------------------------------------------------------------------------------------------------------------------------------------------------------------------------------------------------------------------------------------------------------------------------------------------------------------------------------------------------------------------------------------------------------------------------------------------------------------------------------------------------------------------------|--------------------------------------------|--|
| Specification Sp |                                            |  |
| Model No.                                                                                                                                                                                                                                                                                                                                                                                                                                                                                                                                                                                                                                                                                                                                                                                                                                                                                                                                                                                                                                                                                                                                                                                                                                                                                                                                                                                                                                                                                                                                                                                                                                                                                                                                                                                                                                                                                                                                                                                                                                                                                                                      | LKM-DLWS27S1728                            |  |
| Input Voltage                                                                                                                                                                                                                                                                                                                                                                                                                                                                                                                                                                                                                                                                                                                                                                                                                                                                                                                                                                                                                                                                                                                                                                                                                                                                                                                                                                                                                                                                                                                                                                                                                                                                                                                                                                                                                                                                                                                                                                                                                                                                                                                  | AC150-240V                                 |  |
| Rated Power                                                                                                                                                                                                                                                                                                                                                                                                                                                                                                                                                                                                                                                                                                                                                                                                                                                                                                                                                                                                                                                                                                                                                                                                                                                                                                                                                                                                                                                                                                                                                                                                                                                                                                                                                                                                                                                                                                                                                                                                                                                                                                                    | 17W±10%                                    |  |
| Luminous Flux                                                                                                                                                                                                                                                                                                                                                                                                                                                                                                                                                                                                                                                                                                                                                                                                                                                                                                                                                                                                                                                                                                                                                                                                                                                                                                                                                                                                                                                                                                                                                                                                                                                                                                                                                                                                                                                                                                                                                                                                                                                                                                                  | 1615lm                                     |  |
| Luminous Efficiency                                                                                                                                                                                                                                                                                                                                                                                                                                                                                                                                                                                                                                                                                                                                                                                                                                                                                                                                                                                                                                                                                                                                                                                                                                                                                                                                                                                                                                                                                                                                                                                                                                                                                                                                                                                                                                                                                                                                                                                                                                                                                                            | 95 lm/W                                    |  |
| Color Temperature (CCT)                                                                                                                                                                                                                                                                                                                                                                                                                                                                                                                                                                                                                                                                                                                                                                                                                                                                                                                                                                                                                                                                                                                                                                                                                                                                                                                                                                                                                                                                                                                                                                                                                                                                                                                                                                                                                                                                                                                                                                                                                                                                                                        | 3000±500K                                  |  |
| CRI                                                                                                                                                                                                                                                                                                                                                                                                                                                                                                                                                                                                                                                                                                                                                                                                                                                                                                                                                                                                                                                                                                                                                                                                                                                                                                                                                                                                                                                                                                                                                                                                                                                                                                                                                                                                                                                                                                                                                                                                                                                                                                                            | Ra80                                       |  |
| Working Temperature Rang                                                                                                                                                                                                                                                                                                                                                                                                                                                                                                                                                                                                                                                                                                                                                                                                                                                                                                                                                                                                                                                                                                                                                                                                                                                                                                                                                                                                                                                                                                                                                                                                                                                                                                                                                                                                                                                                                                                                                                                                                                                                                                       | -20°C∼ +40°C                               |  |
| Power Factor                                                                                                                                                                                                                                                                                                                                                                                                                                                                                                                                                                                                                                                                                                                                                                                                                                                                                                                                                                                                                                                                                                                                                                                                                                                                                                                                                                                                                                                                                                                                                                                                                                                                                                                                                                                                                                                                                                                                                                                                                                                                                                                   | >0.5                                       |  |
| Life Time                                                                                                                                                                                                                                                                                                                                                                                                                                                                                                                                                                                                                                                                                                                                                                                                                                                                                                                                                                                                                                                                                                                                                                                                                                                                                                                                                                                                                                                                                                                                                                                                                                                                                                                                                                                                                                                                                                                                                                                                                                                                                                                      | ≧ 15000 hrs                                |  |
| Beam angle                                                                                                                                                                                                                                                                                                                                                                                                                                                                                                                                                                                                                                                                                                                                                                                                                                                                                                                                                                                                                                                                                                                                                                                                                                                                                                                                                                                                                                                                                                                                                                                                                                                                                                                                                                                                                                                                                                                                                                                                                                                                                                                     | 120°                                       |  |
| Cut-out                                                                                                                                                                                                                                                                                                                                                                                                                                                                                                                                                                                                                                                                                                                                                                                                                                                                                                                                                                                                                                                                                                                                                                                                                                                                                                                                                                                                                                                                                                                                                                                                                                                                                                                                                                                                                                                                                                                                                                                                                                                                                                                        | 150*150mm                                  |  |
| Dimensions(Dia*H) /Weight                                                                                                                                                                                                                                                                                                                                                                                                                                                                                                                                                                                                                                                                                                                                                                                                                                                                                                                                                                                                                                                                                                                                                                                                                                                                                                                                                                                                                                                                                                                                                                                                                                                                                                                                                                                                                                                                                                                                                                                                                                                                                                      | 175.0*175.0*30.0 mm / 220±20 g             |  |
| LED driver                                                                                                                                                                                                                                                                                                                                                                                                                                                                                                                                                                                                                                                                                                                                                                                                                                                                                                                                                                                                                                                                                                                                                                                                                                                                                                                                                                                                                                                                                                                                                                                                                                                                                                                                                                                                                                                                                                                                                                                                                                                                                                                     | Fixed output                               |  |
| Materials                                                                                                                                                                                                                                                                                                                                                                                                                                                                                                                                                                                                                                                                                                                                                                                                                                                                                                                                                                                                                                                                                                                                                                                                                                                                                                                                                                                                                                                                                                                                                                                                                                                                                                                                                                                                                                                                                                                                                                                                                                                                                                                      | Thermally Conductive Plastic / PC Diffuser |  |