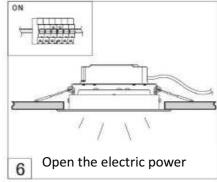

### **Attention**

- 1. Don't expose this luminaire at the high temperature and high humidity environment.
- 2. Don't connect this luminaire to the higher voltage than maximum input voltage as specification, otherwise the diver will be damaged. The maximum input voltage for AC150~240V/50~60Hz
- 3 After opening the box, check inside all the accessories that need to be set up.
- 4. Any material used to fix and support the lighting should be strong and non to ensure safety.
- 5. When installing the lighting, please make sure the safety space above the lighting up to the ceiling. (The suggested minimum distance is 35cm.) Keep the lighting away from any flammable items and make Sure the ventilation is good.
- 6. Start the installation or maintenance only after disconnecting the power.
- 7. To ensure safety, the installation is suggested to be done by professional technicians.