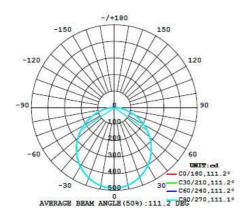

| Thermally Conductive Plastic / PC Diffuser |  |

<sup>1.</sup> The tolerance of luminous flux is ±10%. 2. The dimension tolerance is ±5 mm.

<sup>3.</sup>The appearance and specifications of the product may be modified for improvement without notice.



# **Light Distribution Curve**





## **Installation Instruction**

















### **Attention**

- 1. Don't expose this luminaire at the high temperature and high humidity environment.
- 2. Don't connect this luminaire to the higher voltage than maximum input voltage as specification, otherwise the diver will be damaged. The maximum input voltage for AC150~240V/50~60Hz
- 3 After opening the box, check inside all the accessories that need to be set up.
- 4. Any material used to fix and support the lighting should be strong and non to ensure safety.
- 5. When installing the lighting, please make sure the safety space above the lighting up to the ceiling. (The suggested minimum distance is 35cm.) Keep the lighting away from any flammable items and make Sure the ventilation is good.
- 6. Start the installation or main