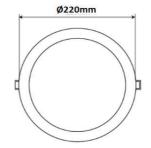

# 24W LED Down Light (8")

**Dimension:** 

| Specification             |                                            |  |
|---------------------------|--------------------------------------------|--|
| Model No.                 | LKM-DLCS27R2428                            |  |
| Input Voltage             | AC150-240V                                 |  |
| Rated Power               | 24W±10%                                    |  |
| Luminous Flux             | 2400lm                                     |  |
| Luminous Efficiency       | 100 lm/W                                   |  |
| Color Temperature (CCT)   | 6500±500K                                  |  |
| CRI                       | Ra80                                       |  |
| Working Temperature Rang  | -20°C~ +40°C                               |  |
| Power Factor              | >0.5                                       |  |
| Life Time                 | $\geq 15000 \text{ hrs}$                   |  |
| Beam angle                | 120°                                       |  |
| Cut-out (hole)            | Ø 200* Ø 200mm                             |  |
| Dimensions(Dia*H) /Weight | Ø 220.0 *30.0 mm /222±20 g                 |  |
| LED driver                | Fixed output                               |  |
| Materials                 | Thermally Conductive Plastic / PC Diffuser |  |