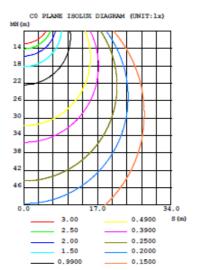

|  |
| Cut-out (hole)            | Ø 200* Ø 200mm                             |  |
| Dimensions(Dia*H) /Weight | Ø 220.0 *30.0 mm /222±20 g                 |  |
| LED driver                | Fixed output                               |  |
| Materials                 | Thermally Conductive Plastic / PC Diffuser |  |

Remarks

1.The tolerance of luminous flux is ±10%. 2.The dimension tolerance is ±5mm.

3. The appearance and specifications of the product may be modified for improvement without notice.

4.All parameters of products are based on the measurement of Laster Tech laboratory. Laster Tech Corporation LTD. Building F No.4, Minxiang St., Zhonghe City, Taipei County 235, Taiwan V1.0

www.sweeo.com TEL:+886-2-22226112 FAX:+886-2-22226196



## **Light Distribution Curve**





### **Installation Instruction**



Laster Tech Corporation LTD. Building F No.4, Minxiang St., Zhonghe City, Taipei County 235, Taiwan V1.0 www.sweeo.com TEL:+886-2-22226112 FAX:+886-2-22226196



### Attention

- 1. Don't expose this luminaire at the high temperature and high humidity environment.
- 2. Don't connect this luminaire to the higher voltage than maximum input voltage as specification, otherwise the diver will be damaged. The maximum input voltage for AC150~240V/50~60Hz
- 3 After opening the box, check inside all the accessories that need to be set up.
- 4. Any material used to fix and support the lighting should be strong and non to ensure safety.
- 5. When installing the lighting, please make sure the safety space above the lighting up to the ceiling. (The suggested minimu