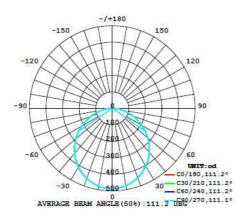

|  |
| Cut-out (hole)            | Ø 200* Ø 200mm                             |  |
| Dimensions(Dia*H) /Weight | Ø 220.0 *30.0 mm /222±20 g                 |  |
| LED driver                | Fixed output                               |  |
| Materials                 | Thermally Conductive Plastic / PC Diffuser |  |

Remarks

1.The tolerance of luminous flux is ±10%. 2.The dimension tolerance is ±5mm.

3. The appearance and specifications of the product may be modified for improvement without notice.

4.All parameters of products are based on the measurement of Laster Tech laboratory. Laster Tech Corporation LTD. Building F No.4, Minxiang St., Zhonghe City, Taipei County 235, Taiwan V1.0

www.sweeo.com TEL:+886-2-22226112 FAX:+886-2-22226196



## **Light Distribution Curve**





### **Installation Instruction**



Laster Tech Corporation LTD. Building F No.4, Minxiang St., Zhonghe City, Taipei County 235, Taiwan V1.0 www.sweeo.com TEL:+886-2-22226112 FAX:+886-2-22226196



### Attention

- 1. Don't expose this luminaire at the high temperature and high humidity environment.
- 2. Don't connect this luminaire to the higher voltage than maximum input voltage as specification, otherwise the diver will be damaged. The maximum input voltage for AC150~240V/50~60Hz
- 3 After opening the box, check inside all the accessories that need to be set up.
- 4. Any material used to fix and support the lighting should be strong and non to ensure safety.
- 5. When installing the lighting, please make sure the safety space above the lighting up to the ceiling. (The suggested mini