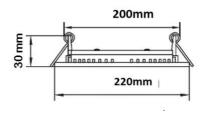

# 24W LED Down Light (8")

**Dimension:** 

| Specification             |                                            |  |
|---------------------------|--------------------------------------------|--|
| Model No.                 | LKM-DLCS27R2428                            |  |
| Input Voltage             | AC150-240V                                 |  |
| Rated Power               | 24W±10%                                    |  |
| Luminous Flux             | 2400lm                                     |  |
| Luminous Efficiency       | 100 lm/W                                   |  |
| Color Temperature (CCT)   | 6500±500K                                  |  |
| CRI                       | Ra80                                       |  |
| Working Temperature Rang  | -20°C~ +40°C                               |  |
| Power Factor              | >0.5                                       |  |
| Life Time                 | $\geq 15000 \text{ hrs}$                   |  |
| Beam angle                | 120°                                       |  |
| Cut-out (hole)            | Ø 200* Ø 200mm                             |  |
| Dimensions(Dia*H) /Weight | Ø 220.0 *30.0 mm /222±20 g                 |  |
| LED driver                | Fixed output                               |  |
| Materials                 | Thermally Conductive Plastic / PC Diffuser |  |