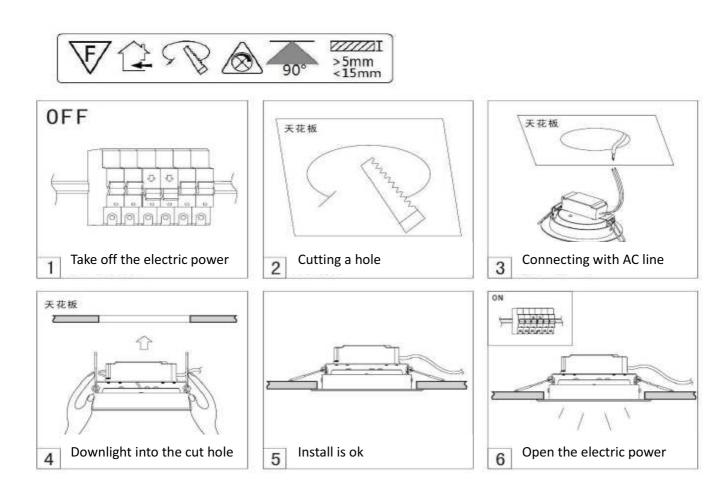

### **Installation Instruction**

Laster Tech Corporation LTD. Building F No.4, Minxiang St., Zhonghe City, Taipei County 235, Taiwan V1.0 www.sweeo.com TEL:+886-2-22226112 FAX:+886-2-22226196

### Attention

- 1. Don't expose this luminaire at the high temperature and high humidity environment.
- 2. Don't connect this luminaire to the higher voltage than maximum input voltage as specification, otherwise the diver will be damaged. The maximum input voltage for AC150~240V/50~60Hz
- 3 After opening the box, check inside all the accessories that need to be set up.
- 4. Any material used to fix and support the lighting should be strong and non to ensure safety.
- 5. When installing the lighting, please make sure the safety space above the lighting up to the ceiling. (The suggested minimum distance is 35cm.) Keep the lighting away from any flammable items and make Sure the ventilation is good.
- 6. Start the installation or maintenance only after disconnecting the power.
- 7. To ensure safety, the installation is suggested to be done by professional technicians.