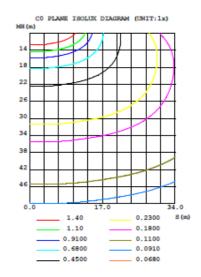

|
| Power Factor        | >0.5           | >0.5           |
| Beam Angle          | 150°           | 150°           |
| Life time           | 15000 hrs      | 15000 hrs      |
| Dimensions          | Ø240X 240mm    | Ø 240X 240mm   |
| Weight              | 400±20g        | 400±20g        |
| Operating Temp.     | -20°C ~40°C    | -20°C ~40°C    |
| Material            | Iron+ PC Cover | Iron+ PC Cover |

#### Remarks

<sup>1.</sup> The tolerance of luminous flux is  $\pm 10\pm\%$ .

<sup>2.</sup> The dimension tolerance is ±5 mm.

<sup>3.</sup> The appearance and specifications of the product may be modified for improvement without notice.

<sup>4.</sup>All parameters of products are based on the measurement of Laster Tech laboratory.



### **LUMINOUS INTENSITY DISTRIBUTION**





### **Installation Instruction**



- 1. Turn off the power
- 2. Please fix the base on the stable and fixed ceiling, or it will fall or damage.
- 3. Please connect the input power carefully, incorrect connection will cause fire accident.
- 4. Keep the lamp body card slot match base card buckle, rotate from left to right, can be easily installed.
- 5. Please confirm if it installs correctly, then turn on.

## Package.

| Packing.      | Dimension(mm) | Quantity(pcs) |   |
|---------------|---------------|---------------|---|
| Large Carton₽ | 430*375*260₽  | 30₽           | • |