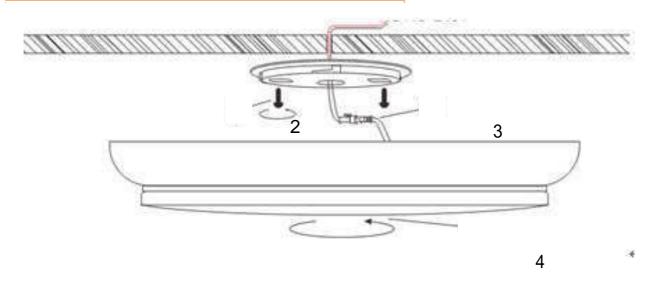

### **Installation Instruction**

- 1. Turn off the power
- 2. Please fix the base on the stable and fixed ceiling, or it will fall or damage.
- 3. Please connect the input power carefully, incorrect connection will cause fire accident.
- 4. Keep the lamp body card slot match base card buckle, rotate from left to right, can be easily installed.
- 5. Please confirm if it installs correctly, then turn on.