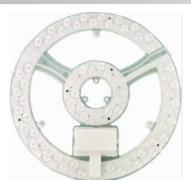

# **LED Circular module (35W)**

| Model No.           | LFM-KitC3527   | LFK- KitW3527  |
|---------------------|----------------|----------------|
| Input Voltage       | AC220 ~ 240V   | AC220 ~ 240V   |
| Rated Power         | 35 W±10%       | 35 W±10%       |
| Luminous Flux       | 4500lm         | 4000 lm        |
| Luminous Efficiency | 125 lm/W       | 115 lm/W       |
| Color Temp.         | 6500±500 K     | 3000±500 K     |
| CRI                 | 80             | 80             |
| Power Factor        | >0.5           | >0.5           |
| Beam Angle          | 150°           | 150°           |
| Life time           | 15000 hrs      | 15000 hrs      |
| Dimensions          | Ø240X 240mm    | Ø 240X 240mm   |
| Weight              | 400±20g        | 400±20g        |
| Operating Temp.     | -20°C ~40°C    | -20°C ~40°C    |
| Material            | Iron+ PC Cover | Iron+ PC Cover |