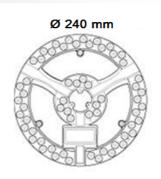

# **LED Circular module (35W)**

| Model No.           | LFM-KitC3527   | LFK- KitW3527  |
|---------------------|----------------|----------------|
| Input Voltage       | AC220 ~ 240V   | AC220 ~ 240V   |
| Rated Power         | 35 W±10%       | 35 W±10%       |
| Luminous Flux       | 4500lm         | 4000 lm        |
| Luminous Efficiency | 125 lm/W       | 115 lm/W       |
| Color Temp.         | 6500±500 K     | 3000±500 K     |
| CRI                 | 80             | 80             |
| Power Factor        | >0.5           | >0.5           |
| Beam Angle          | 150°           | 150°           |
| Life time           | 15000 hrs      | 15000 hrs      |
| Dimensions          | Ø240X 240mm    | Ø 240X 240mm   |
| Weight              | 400±20g        | 400±20g        |
| Operating Temp.     | -20°C ~40°C    | -20°C ~40°C    |
| Material            | Iron+ PC Cover | Iron+ PC Cover |