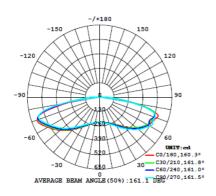

|
| Power Factor        | >0.5           | >0.5           |
| Beam Angle          | 150°           | 150°           |
| Life time           | 15000 hrs      | 15000 hrs      |
| Dimensions          | Ø240X 240mm    | Ø 240X 240mm   |
| Weight              | 400±20g        | 400±20g        |
| Operating Temp.     | -20°C ~40°C    | -20°C ~40°C    |
| Material            | Iron+ PC Cover | Iron+ PC Cover |

#### Remarks

<sup>1.</sup> The tolerance of luminous flux is  $\pm 10\pm\%$ .

<sup>2.</sup> The dimension tolerance is ±5 mm.

<sup>3.</sup> The appearance and specifications of the product may be modified for improvement without notice.

<sup>4.</sup>All parameters of products are based on the measurement of Laster Tech laboratory.



### **LUMINOUS INTENSITY DISTRIBUTION**





### **Installation Instruction**



- 1. Turn off the power
- 2. Please fix the base on the stable and fixed ceiling, or it will fall or damage.
- 3. Please connect the input power carefully, incorrect connection will cause fire accident.
- 4. Keep the lamp body card slot match base card buckle, rotate from left to right, can be easily installed.
- 5. Please confirm if it installs correctly, then turn on.

## Package.

| Packing.      | Dimension(mm) | Quantity(pcs) |   |
|---------------|---------------|---------------|---|
| Large Carton₽ | 430*375*260₽  | 30₽           | • |