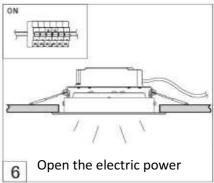

### **Installation Instruction**

#### **Attention**

- 1.Don't expose this luminaire at the high temperature and high humidity environment.
- 2.Don't connect this luminaire to the higher voltage than maximum input voltage as specification, otherwise the diver will be damaged. The maximum input voltage for AC100~265V/50~60Hz
- 3After opening the box, check inside all the accessories that need to be set up.
- 4. Any material used to fix and support the lighting should be strong and non to ensure safety.
- 5. When installing the lighting, please make sure the safety space above the lighting up to the ceiling. (The suggested minimum distance is 35cm.) Keep the lighting away from any flammable items and make Sure the ventilation is good.
- 6.Start the installation or maintenance only after disconnecting the power.
- 7. To ensure safety, the installation is suggested to be done by professional technicians.