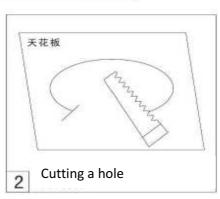

| High reflectance aluminum reflector (White Color) |                   |                   |  |  |  |

<sup>1.</sup> The tolerance of luminous flux is ±10%. 2. The dimension tolerance is ±5 mm.

<sup>3.</sup>The appearance and specifications of the product may be modified for improvement without notice.



# **Light Distribution Curve**





### **Installation Instruction**

















#### **Attention**

- 1.Don't expose this luminaire at the high temperature and high humidity environment.
- 2.Don't connect this luminaire to the higher voltage than maximum input voltage as specification, otherwise the diver will be damaged. The maximum input voltage for AC100~265V/50~60Hz
- 3After opening the box, check inside all the accessories that need to be set up.
- 4. Any material used to fix and support the lighting should be strong and non to ensure safety.
- 5. When installing the lighting, please make sure the safety space above the lighting up to the ceiling. (The suggested minimum distance is 35cm.) Keep the lighting away from any flammable items and make Sure the ventilation is good.
- 6.Start the installation or maintenance only after disconnecting the power.