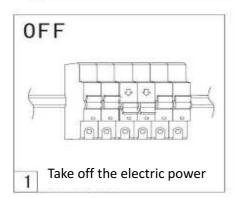

### **Installation Instruction**

#### **Attention**

- 1.Don't expose this luminaire at the high temperature and high humidity environment.
- 2.Don't connect this luminaire to the higher voltage than maximum input voltage as specification, otherwise the diver will be damaged. The maximum input voltage for AC100~265V/50~60Hz
- 3After opening the box, check inside all the accessories that need to be set up.
- 4. Any material used to fix and support the lighting should be strong and non to ensure safety.
- 5. When installing the lighting, please make sure the safety space above the lighting up to the ceiling. (The suggested minimum distance is 35cm.) Keep the lighting away from any flammable items and make Sure the ventilation is good.
- 6.Start the installation or maintenance only after disconnecting the power.
- 7. To ensure safety, the installation is suggested to be done by professional technicians.