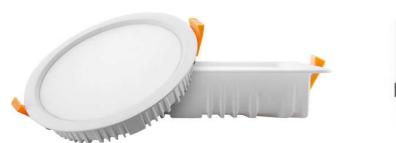

# LED Down Light (6")

#### **Dimension:**

| Specification Sp |                                                   |                   |                   |  |  |  |
|--------------------------------------------------------------------------------------------------------------------------------------------------------------------------------------------------------------------------------------------------------------------------------------------------------------------------------------------------------------------------------------------------------------------------------------------------------------------------------------------------------------------------------------------------------------------------------------------------------------------------------------------------------------------------------------------------------------------------------------------------------------------------------------------------------------------------------------------------------------------------------------------------------------------------------------------------------------------------------------------------------------------------------------------------------------------------------------------------------------------------------------------------------------------------------------------------------------------------------------------------------------------------------------------------------------------------------------------------------------------------------------------------------------------------------------------------------------------------------------------------------------------------------------------------------------------------------------------------------------------------------------------------------------------------------------------------------------------------------------------------------------------------------------------------------------------------------------------------------------------------------------------------------------------------------------------------------------------------------------------------------------------------------------------------------------------------------------------------------------------------------|---------------------------------------------------|-------------------|-------------------|--|--|--|
| Model No.                                                                                                                                                                                                                                                                                                                                                                                                                                                                                                                                                                                                                                                                                                                                                                                                                                                                                                                                                                                                                                                                                                                                                                                                                                                                                                                                                                                                                                                                                                                                                                                                                                                                                                                                                                                                                                                                                                                                                                                                                                                                                                                      | LOR-DLC216R24F8-6                                 | LOR-DLN216R24F8-6 | LOR-DLW216R24F8-6 |  |  |  |
| Input Voltage                                                                                                                                                                                                                                                                                                                                                                                                                                                                                                                                                                                                                                                                                                                                                                                                                                                                                                                                                                                                                                                                                                                                                                                                                                                                                                                                                                                                                                                                                                                                                                                                                                                                                                                                                                                                                                                                                                                                                                                                                                                                                                                  | AC100-240V                                        |                   |                   |  |  |  |
| Rated Power                                                                                                                                                                                                                                                                                                                                                                                                                                                                                                                                                                                                                                                                                                                                                                                                                                                                                                                                                                                                                                                                                                                                                                                                                                                                                                                                                                                                                                                                                                                                                                                                                                                                                                                                                                                                                                                                                                                                                                                                                                                                                                                    | 24W                                               | 24W               | 24W               |  |  |  |
| Luminous Flux                                                                                                                                                                                                                                                                                                                                                                                                                                                                                                                                                                                                                                                                                                                                                                                                                                                                                                                                                                                                                                                                                                                                                                                                                                                                                                                                                                                                                                                                                                                                                                                                                                                                                                                                                                                                                                                                                                                                                                                                                                                                                                                  | 2040lm                                            | 1920lm            | 1800lm            |  |  |  |
| Luminous Efficiency                                                                                                                                                                                                                                                                                                                                                                                                                                                                                                                                                                                                                                                                                                                                                                                                                                                                                                                                                                                                                                                                                                                                                                                                                                                                                                                                                                                                                                                                                                                                                                                                                                                                                                                                                                                                                                                                                                                                                                                                                                                                                                            | 85 lm/W                                           | 80 lm/W           | 75 lm/W           |  |  |  |
| Color Temperature (CCT)                                                                                                                                                                                                                                                                                                                                                                                                                                                                                                                                                                                                                                                                                                                                                                                                                                                                                                                                                                                                                                                                                                                                                                                                                                                                                                                                                                                                                                                                                                                                                                                                                                                                                                                                                                                                                                                                                                                                                                                                                                                                                                        | 6000±500K                                         | 4000±500K         | 3000±500K         |  |  |  |
| CRI                                                                                                                                                                                                                                                                                                                                                                                                                                                                                                                                                                                                                                                                                                                                                                                                                                                                                                                                                                                                                                                                                                                                                                                                                                                                                                                                                                                                                                                                                                                                                                                                                                                                                                                                                                                                                                                                                                                                                                                                                                                                                                                            | Ra80                                              |                   |                   |  |  |  |
| Working Temperature Rang                                                                                                                                                                                                                                                                                                                                                                                                                                                                                                                                                                                                                                                                                                                                                                                                                                                                                                                                                                                                                                                                                                                                                                                                                                                                                                                                                                                                                                                                                                                                                                                                                                                                                                                                                                                                                                                                                                                                                                                                                                                                                                       | -20°C~ +40°C                                      |                   |                   |  |  |  |
| Power Factor                                                                                                                                                                                                                                                                                                                                                                                                                                                                                                                                                                                                                                                                                                                                                                                                                                                                                                                                                                                                                                                                                                                                                                                                                                                                                                                                                                                                                                                                                                                                                                                                                                                                                                                                                                                                                                                                                                                                                                                                                                                                                                                   | >0.9                                              |                   |                   |  |  |  |
| Life Time                                                                                                                                                                                                                                                                                                                                                                                                                                                                                                                                                                                                                                                                                                                                                                                                                                                                                                                                                                                                                                                                                                                                                                                                                                                                                                                                                                                                                                                                                                                                                                                                                                                                                                                                                                                                                                                                                                                                                                                                                                                                                                                      | ≧ 40000 hrs                                       |                   |                   |  |  |  |
| Beam angle                                                                                                                                                                                                                                                                                                                                                                                                                                                                                                                                                                                                                                                                                                                                                                                                                                                                                                                                                                                                                                                                                                                                                                                                                                                                                                                                                                                                                                                                                                                                                                                                                                                                                                                                                                                                                                                                                                                                                                                                                                                                                                                     | 110°                                              |                   |                   |  |  |  |
| Cut-out                                                                                                                                                                                                                                                                                                                                                                                                                                                                                                                                                                                                                                                                                                                                                                                                                                                                                                                                                                                                                                                                                                                                                                                                                                                                                                                                                                                                                                                                                                                                                                                                                                                                                                                                                                                                                                                                                                                                                                                                                                                                                                                        | 158mm                                             |                   |                   |  |  |  |
| Dimensions(Dia*H) /Weight                                                                                                                                                                                                                                                                                                                                                                                                                                                                                                                                                                                                                                                                                                                                                                                                                                                                                                                                                                                                                                                                                                                                                                                                                                                                                                                                                                                                                                                                                                                                                                                                                                                                                                                                                                                                                                                                                                                                                                                                                                                                                                      | Ø172(D) *33.0 (H) mm / 420±20 g                   |                   |                   |  |  |  |
| LED driver                                                                                                                                                                                                                                                                                                                                                                                                                                                                                                                                                                                                                                                                                                                                                                                                                                                                                                                                                                                                                                                                                                                                                                                                                                                                                                                                                                                                                                                                                                                                                                                                                                                                                                                                                                                                                                                                                                                                                                                                                                                                                                                     | Fixed output                                      |                   |                   |  |  |  |
| Materials and Finishing                                                                                                                                                                                                                                                                                                                                                                                                                                                                                                                                                                                                                                                                                                                                                                                                                                                                                                                                                                                                                                                                                                                                                                                                                                                                                                                                                                                                                                                                                                                                                                                                                                                                                                                                                                                                                                                                                                                                                                                                                                                                                                        | PC diffuser with high light transmission,         |                   |                   |  |  |  |
|                                                                                                                                                                                                                                                                                                                                                                                                                                                                                                                                                                                                                                                                                                                                                                                                                                                                                                                                                                                                                                                                                                                                                                                                                                                                                                                                                                                                                                                                                                                                                                                                                                                                                                                                                                                                                                                                                                                                                                                                                                                                                                                                | High reflectance aluminum reflector (White Color) |                   |                   |  |  |  |