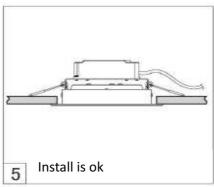

| High reflectance aluminum reflector (White Color) |                   |                   |  |  |  |

<sup>1.</sup> The tolerance of luminous flux is ±10%. 2. The dimension tolerance is ±5 mm.

<sup>3.</sup>The appearance and specifications of the product may be modified for improvement without notice.



# **Light Distribution Curve**





### **Installation Instruction**

















#### **Attention**

- 1.Don't expose this luminaire at the high temperature and high humidity environment.
- 2.Don't connect this luminaire to the higher voltage than maximum input voltage as specification, otherwise the diver will be damaged. The maximum input voltage for AC100~265V/50~60Hz
- 3After opening the box, check inside all the accessories that need to be set up.
- 4. Any material used to fix and support the lighting should be strong and non to ensure safety.
- 5. When installing the lighting, please make sure the safety space above the lighting up to the ceiling. (The suggested minimum distance is 35cm.) Keep the lighting away from any flammable items and make Sure the ventilation is good.
- 6.Start the installation or maintenance only after disconnecting the power.
- 7. T