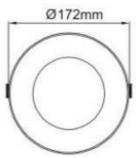

#### **Dimension:**

| Specification Sp |                                                   |                   |                   |  |  |  |
|--------------------------------------------------------------------------------------------------------------------------------------------------------------------------------------------------------------------------------------------------------------------------------------------------------------------------------------------------------------------------------------------------------------------------------------------------------------------------------------------------------------------------------------------------------------------------------------------------------------------------------------------------------------------------------------------------------------------------------------------------------------------------------------------------------------------------------------------------------------------------------------------------------------------------------------------------------------------------------------------------------------------------------------------------------------------------------------------------------------------------------------------------------------------------------------------------------------------------------------------------------------------------------------------------------------------------------------------------------------------------------------------------------------------------------------------------------------------------------------------------------------------------------------------------------------------------------------------------------------------------------------------------------------------------------------------------------------------------------------------------------------------------------------------------------------------------------------------------------------------------------------------------------------------------------------------------------------------------------------------------------------------------------------------------------------------------------------------------------------------------------|---------------------------------------------------|-------------------|-------------------|--|--|--|
| Model No.                                                                                                                                                                                                                                                                                                                                                                                                                                                                                                                                                                                                                                                                                                                                                                                                                                                                                                                                                                                                                                                                                                                                                                                                                                                                                                                                                                                                                                                                                                                                                                                                                                                                                                                                                                                                                                                                                                                                                                                                                                                                                                                      | LOR-DLC216R24F8-6                                 | LOR-DLN216R24F8-6 | LOR-DLW216R24F8-6 |  |  |  |
| Input Voltage                                                                                                                                                                                                                                                                                                                                                                                                                                                                                                                                                                                                                                                                                                                                                                                                                                                                                                                                                                                                                                                                                                                                                                                                                                                                                                                                                                                                                                                                                                                                                                                                                                                                                                                                                                                                                                                                                                                                                                                                                                                                                                                  | AC100-240V                                        |                   |                   |  |  |  |
| Rated Power                                                                                                                                                                                                                                                                                                                                                                                                                                                                                                                                                                                                                                                                                                                                                                                                                                                                                                                                                                                                                                                                                                                                                                                                                                                                                                                                                                                                                                                                                                                                                                                                                                                                                                                                                                                                                                                                                                                                                                                                                                                                                                                    | 24W                                               | 24W               | 24W               |  |  |  |
| Luminous Flux                                                                                                                                                                                                                                                                                                                                                                                                                                                                                                                                                                                                                                                                                                                                                                                                                                                                                                                                                                                                                                                                                                                                                                                                                                                                                                                                                                                                                                                                                                                                                                                                                                                                                                                                                                                                                                                                                                                                                                                                                                                                                                                  | 2040lm                                            | 1920lm            | 1800lm            |  |  |  |
| Luminous Efficiency                                                                                                                                                                                                                                                                                                                                                                                                                                                                                                                                                                                                                                                                                                                                                                                                                                                                                                                                                                                                                                                                                                                                                                                                                                                                                                                                                                                                                                                                                                                                                                                                                                                                                                                                                                                                                                                                                                                                                                                                                                                                                                            | 85 lm/W                                           | 80 lm/W           | 75 lm/W           |  |  |  |
| Color Temperature (CCT)                                                                                                                                                                                                                                                                                                                                                                                                                                                                                                                                                                                                                                                                                                                                                                                                                                                                                                                                                                                                                                                                                                                                                                                                                                                                                                                                                                                                                                                                                                                                                                                                                                                                                                                                                                                                                                                                                                                                                                                                                                                                                                        | 6000±500K                                         | 4000±500K         | 3000±500K         |  |  |  |
| CRI                                                                                                                                                                                                                                                                                                                                                                                                                                                                                                                                                                                                                                                                                                                                                                                                                                                                                                                                                                                                                                                                                                                                                                                                                                                                                                                                                                                                                                                                                                                                                                                                                                                                                                                                                                                                                                                                                                                                                                                                                                                                                                                            | Ra80                                              |                   |                   |  |  |  |
| Working Temperature Rang                                                                                                                                                                                                                                                                                                                                                                                                                                                                                                                                                                                                                                                                                                                                                                                                                                                                                                                                                                                                                                                                                                                                                                                                                                                                                                                                                                                                                                                                                                                                                                                                                                                                                                                                                                                                                                                                                                                                                                                                                                                                                                       | -20°C~ +40°C                                      |                   |                   |  |  |  |
| Power Factor                                                                                                                                                                                                                                                                                                                                                                                                                                                                                                                                                                                                                                                                                                                                                                                                                                                                                                                                                                                                                                                                                                                                                                                                                                                                                                                                                                                                                                                                                                                                                                                                                                                                                                                                                                                                                                                                                                                                                                                                                                                                                                                   | >0.9                                              |                   |                   |  |  |  |
| Life Time                                                                                                                                                                                                                                                                                                                                                                                                                                                                                                                                                                                                                                                                                                                                                                                                                                                                                                                                                                                                                                                                                                                                                                                                                                                                                                                                                                                                                                                                                                                                                                                                                                                                                                                                                                                                                                                                                                                                                                                                                                                                                                                      | ≧ 40000 hrs                                       |                   |                   |  |  |  |
| Beam angle                                                                                                                                                                                                                                                                                                                                                                                                                                                                                                                                                                                                                                                                                                                                                                                                                                                                                                                                                                                                                                                                                                                                                                                                                                                                                                                                                                                                                                                                                                                                                                                                                                                                                                                                                                                                                                                                                                                                                                                                                                                                                                                     | 110°                                              |                   |                   |  |  |  |
| Cut-out                                                                                                                                                                                                                                                                                                                                                                                                                                                                                                                                                                                                                                                                                                                                                                                                                                                                                                                                                                                                                                                                                                                                                                                                                                                                                                                                                                                                                                                                                                                                                                                                                                                                                                                                                                                                                                                                                                                                                                                                                                                                                                                        | 158mm                                             |                   |                   |  |  |  |
| Dimensions(Dia*H) /Weight                                                                                                                                                                                                                                                                                                                                                                                                                                                                                                                                                                                                                                                                                                                                                                                                                                                                                                                                                                                                                                                                                                                                                                                                                                                                                                                                                                                                                                                                                                                                                                                                                                                                                                                                                                                                                                                                                                                                                                                                                                                                                                      | Ø172(D) *33.0 (H) mm / 420±20 g                   |                   |                   |  |  |  |
| LED driver                                                                                                                                                                                                                                                                                                                                                                                                                                                                                                                                                                                                                                                                                                                                                                                                                                                                                                                                                                                                                                                                                                                                                                                                                                                                                                                                                                                                                                                                                                                                                                                                                                                                                                                                                                                                                                                                                                                                                                                                                                                                                                                     | Fixed output                                      |                   |                   |  |  |  |
| Materials and Finishing                                                                                                                                                                                                                                                                                                                                                                                                                                                                                                                                                                                                                                                                                                                                                                                                                                                                                                                                                                                                                                                                                                                                                                                                                                                                                                                                                                                                                                                                                                                                                                                                                                                                                                                                                                                                                                                                                                                                                                                                                                                                                                        | PC diffuser with high light transmission,         |                   |                   |  |  |  |
|                                                                                                                                                                                                                                                                                                                                                                                                                                                                                                                                                                                                                                                                                                                                                                                                                                                                                                                                                                                                                                                                                                                                                                                                                                                                                                                                                                                                                                                                                                                                                                                                                                                                                                                                                                                                                                                                                                                                                                                                                                                                                                                                | High reflectance aluminum reflector (White Color) |                   |                   |  |  |  |