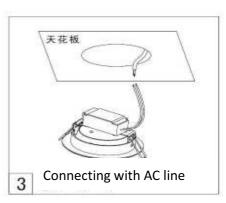

| High reflectance aluminum reflector (White Color) |                   |                   |  |  |  |

<sup>1.</sup> The tolerance of luminous flux is ±10%. 2. The dimension tolerance is ±5 mm.

<sup>3.</sup>The appearance and specifications of the product may be modified for improvement without notice.



# **Light Distribution Curve**





### **Installation Instruction**

















#### **Attention**

- 1.Don't expose this luminaire at the high temperature and high humidity environment.
- 2.Don't connect this luminaire to the higher voltage than maximum input voltage as specification, otherwise the diver will be damaged. The maximum input voltage for AC100~265V/50~60Hz
- 3After opening the box, check inside all the accessories that need to be set up.
- 4. Any material used to fix and support the lighting should be strong and non to ensure safety.
- 5. When installing the lighting, please make sure the safety space above the lighting up to the ceiling. (The suggested minimum distance is 35cm.) Keep the lighting away from any flammable items and make Sure the ventilation is good.
- 6.Start the installation or maintenance only after disconnecting the power.
-