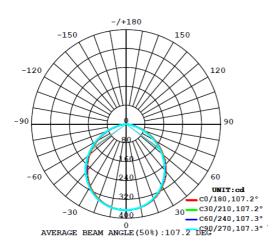

| High reflectance aluminum reflector (White Color) |                   |                   |  |  |  |

<sup>1.</sup> The tolerance of luminous flux is ±10%. 2. The dimension tolerance is ±5 mm.

<sup>3.</sup>The appearance and specifications of the product may be modified for improvement without notice.



# **Light Distribution Curve**





### **Installation Instruction**

















#### **Attention**

- 1.Don't expose this luminaire at the high temperature and high humidity environment.
- 2.Don't connect this luminaire to the higher voltage than maximum input voltage as specification, otherwise the diver will be damaged. The maximum input voltage for AC100~265V/50~60Hz
- 3After opening the box, check inside all the accessories that need to be set up.
- 4. Any material used to fix and support the lighting should be strong and non to ensure safety.
- 5. When installing the lighting, please make sure the safety space above the lighting up to the ceiling. (The suggested minimum distance is 35cm.) Keep the lighting away from any flammable items and make Sure the ventilation is good.
- 6.Start the installation or mainte