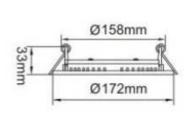

#### **Dimension:**

| Specification Sp |                                                   |                   |                   |  |  |  |
|--------------------------------------------------------------------------------------------------------------------------------------------------------------------------------------------------------------------------------------------------------------------------------------------------------------------------------------------------------------------------------------------------------------------------------------------------------------------------------------------------------------------------------------------------------------------------------------------------------------------------------------------------------------------------------------------------------------------------------------------------------------------------------------------------------------------------------------------------------------------------------------------------------------------------------------------------------------------------------------------------------------------------------------------------------------------------------------------------------------------------------------------------------------------------------------------------------------------------------------------------------------------------------------------------------------------------------------------------------------------------------------------------------------------------------------------------------------------------------------------------------------------------------------------------------------------------------------------------------------------------------------------------------------------------------------------------------------------------------------------------------------------------------------------------------------------------------------------------------------------------------------------------------------------------------------------------------------------------------------------------------------------------------------------------------------------------------------------------------------------------------|---------------------------------------------------|-------------------|-------------------|--|--|--|
| Model No.                                                                                                                                                                                                                                                                                                                                                                                                                                                                                                                                                                                                                                                                                                                                                                                                                                                                                                                                                                                                                                                                                                                                                                                                                                                                                                                                                                                                                                                                                                                                                                                                                                                                                                                                                                                                                                                                                                                                                                                                                                                                                                                      | LOR-DLC216R24F8-6                                 | LOR-DLN216R24F8-6 | LOR-DLW216R24F8-6 |  |  |  |
| Input Voltage                                                                                                                                                                                                                                                                                                                                                                                                                                                                                                                                                                                                                                                                                                                                                                                                                                                                                                                                                                                                                                                                                                                                                                                                                                                                                                                                                                                                                                                                                                                                                                                                                                                                                                                                                                                                                                                                                                                                                                                                                                                                                                                  | AC100-240V                                        |                   |                   |  |  |  |
| Rated Power                                                                                                                                                                                                                                                                                                                                                                                                                                                                                                                                                                                                                                                                                                                                                                                                                                                                                                                                                                                                                                                                                                                                                                                                                                                                                                                                                                                                                                                                                                                                                                                                                                                                                                                                                                                                                                                                                                                                                                                                                                                                                                                    | 24W                                               | 24W               | 24W               |  |  |  |
| Luminous Flux                                                                                                                                                                                                                                                                                                                                                                                                                                                                                                                                                                                                                                                                                                                                                                                                                                                                                                                                                                                                                                                                                                                                                                                                                                                                                                                                                                                                                                                                                                                                                                                                                                                                                                                                                                                                                                                                                                                                                                                                                                                                                                                  | 2040lm                                            | 1920lm            | 1800lm            |  |  |  |
| Luminous Efficiency                                                                                                                                                                                                                                                                                                                                                                                                                                                                                                                                                                                                                                                                                                                                                                                                                                                                                                                                                                                                                                                                                                                                                                                                                                                                                                                                                                                                                                                                                                                                                                                                                                                                                                                                                                                                                                                                                                                                                                                                                                                                                                            | 85 lm/W                                           | 80 lm/W           | 75 lm/W           |  |  |  |
| Color Temperature (CCT)                                                                                                                                                                                                                                                                                                                                                                                                                                                                                                                                                                                                                                                                                                                                                                                                                                                                                                                                                                                                                                                                                                                                                                                                                                                                                                                                                                                                                                                                                                                                                                                                                                                                                                                                                                                                                                                                                                                                                                                                                                                                                                        | 6000±500K                                         | 4000±500K         | 3000±500K         |  |  |  |
| CRI                                                                                                                                                                                                                                                                                                                                                                                                                                                                                                                                                                                                                                                                                                                                                                                                                                                                                                                                                                                                                                                                                                                                                                                                                                                                                                                                                                                                                                                                                                                                                                                                                                                                                                                                                                                                                                                                                                                                                                                                                                                                                                                            | Ra80                                              |                   |                   |  |  |  |
| Working Temperature Rang                                                                                                                                                                                                                                                                                                                                                                                                                                                                                                                                                                                                                                                                                                                                                                                                                                                                                                                                                                                                                                                                                                                                                                                                                                                                                                                                                                                                                                                                                                                                                                                                                                                                                                                                                                                                                                                                                                                                                                                                                                                                                                       | -20°C~ +40°C                                      |                   |                   |  |  |  |
| Power Factor                                                                                                                                                                                                                                                                                                                                                                                                                                                                                                                                                                                                                                                                                                                                                                                                                                                                                                                                                                                                                                                                                                                                                                                                                                                                                                                                                                                                                                                                                                                                                                                                                                                                                                                                                                                                                                                                                                                                                                                                                                                                                                                   | >0.9                                              |                   |                   |  |  |  |
| Life Time                                                                                                                                                                                                                                                                                                                                                                                                                                                                                                                                                                                                                                                                                                                                                                                                                                                                                                                                                                                                                                                                                                                                                                                                                                                                                                                                                                                                                                                                                                                                                                                                                                                                                                                                                                                                                                                                                                                                                                                                                                                                                                                      | ≧ 40000 hrs                                       |                   |                   |  |  |  |
| Beam angle                                                                                                                                                                                                                                                                                                                                                                                                                                                                                                                                                                                                                                                                                                                                                                                                                                                                                                                                                                                                                                                                                                                                                                                                                                                                                                                                                                                                                                                                                                                                                                                                                                                                                                                                                                                                                                                                                                                                                                                                                                                                                                                     | 110°                                              |                   |                   |  |  |  |
| Cut-out                                                                                                                                                                                                                                                                                                                                                                                                                                                                                                                                                                                                                                                                                                                                                                                                                                                                                                                                                                                                                                                                                                                                                                                                                                                                                                                                                                                                                                                                                                                                                                                                                                                                                                                                                                                                                                                                                                                                                                                                                                                                                                                        | 158mm                                             |                   |                   |  |  |  |
| Dimensions(Dia*H) /Weight                                                                                                                                                                                                                                                                                                                                                                                                                                                                                                                                                                                                                                                                                                                                                                                                                                                                                                                                                                                                                                                                                                                                                                                                                                                                                                                                                                                                                                                                                                                                                                                                                                                                                                                                                                                                                                                                                                                                                                                                                                                                                                      | Ø172(D) *33.0 (H) mm / 420±20 g                   |                   |                   |  |  |  |
| LED driver                                                                                                                                                                                                                                                                                                                                                                                                                                                                                                                                                                                                                                                                                                                                                                                                                                                                                                                                                                                                                                                                                                                                                                                                                                                                                                                                                                                                                                                                                                                                                                                                                                                                                                                                                                                                                                                                                                                                                                                                                                                                                                                     | Fixed output                                      |                   |                   |  |  |  |
| Materials and Finishing                                                                                                                                                                                                                                                                                                                                                                                                                                                                                                                                                                                                                                                                                                                                                                                                                                                                                                                                                                                                                                                                                                                                                                                                                                                                                                                                                                                                                                                                                                                                                                                                                                                                                                                                                                                                                                                                                                                                                                                                                                                                                                        | PC diffuser with high light transmission,         |                   |                   |  |  |  |
|                                                                                                                                                                                                                                                                                                                                                                                                                                                                                                                                                                                                                                                                                                                                                                                                                                                                                                                                                                                                                                                                                                                                                                                                                                                                                                                                                                                                                                                                                                                                                                                                                                                                                                                                                                                                                                                                                                                                                                                                                                                                                                                                | High reflectance aluminum reflector (White Color) |                   |                   |  |  |  |