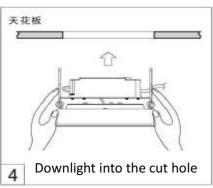

| High reflectance aluminum reflector (White Color) |                   |                   |  |  |  |

<sup>1.</sup> The tolerance of luminous flux is ±10%. 2. The dimension tolerance is ±5 mm.

<sup>3.</sup>The appearance and specifications of the product may be modified for improvement without notice.



# **Light Distribution Curve**





### **Installation Instruction**

















#### **Attention**

- 1.Don't expose this luminaire at the high temperature and high humidity environment.
- 2.Don't connect this luminaire to the higher voltage than maximum input voltage as specification, otherwise the diver will be damaged. The maximum input voltage for AC100~265V/50~60Hz
- 3After opening the box, check inside all the accessories that need to be set up.
- 4. Any material used to fix and support the lighting should be strong and non to ensure safety.
- 5. When installing the lighting, please make sure the safety space above the lighting up to the ceiling. (The suggested minimum distance is 35cm.) Keep the lighting away from any flammable items and make Sure the ventilation is good.
- 6.Start the installation or maintenance only after disconnecting the power.
- 7.