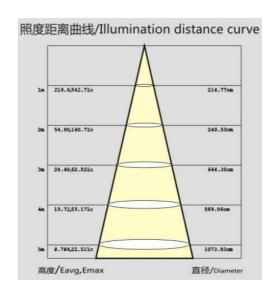

| High reflectance aluminum reflector (White Color) |                   |                   |  |  |  |

<sup>1.</sup> The tolerance of luminous flux is ±10%. 2. The dimension tolerance is ±5 mm.

<sup>3.</sup>The appearance and specifications of the product may be modified for improvement without notice.



# **Light Distribution Curve**





### **Installation Instruction**

















#### **Attention**

- 1.Don't expose this luminaire at the high temperature and high humidity environment.
- 2.Don't connect this luminaire to the higher voltage than maximum input voltage as specification, otherwise the diver will be damaged. The maximum input voltage for AC100~265V/50~60Hz
- 3After opening the box, check inside all the accessories that need to be set up.
- 4. Any material used to fix and support the lighting should be strong and non to ensure safety.
- 5. When installing the lighting, please make sure the safety space above the lighting up to the ceiling. (The suggested minimum distance is 35cm.) Keep the lighting away from any flammable items and make Sure the ventilation is good.
- 6.Start the installation or maintena