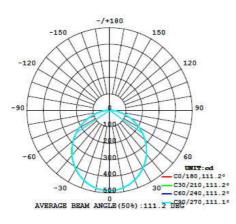

|  |
| Cut-out                   | Ø 200* Ø 200mm                             |  |
| Dimensions(Dia*H) /Weight | Ø 220.0 *30.0 mm /222±20 g                 |  |
| LED driver                | Fixed output                               |  |
| Materials                 | Thermally Conductive Plastic / PC Diffuser |  |

Remarks

1.The tolerance of luminous flux is ±10%. 2.The dimension tolerance is ±5mm.

3. The appearance and specifications of the product may be modified for improvement without notice.

4.All parameters of products are based on the measurement of Laster Tech laboratory. Laster Tech Corporation LTD. Building F No.4, Minxiang St., Zhonghe City, Taipei County 235, Taiwan V1.0

www.sweeo.com TEL:+886-2-22226112 FAX:+886-2-22226196



## **Light Distribution Curve**





### **Installation Instruction**



Laster Tech Corporation LTD. Building F No.4, Minxiang St., Zhonghe City, Taipei County 235, Taiwan V1.0 www.sweeo.com TEL:+886-2-22226112 FAX:+886-2-22226196



### Attention

- 1. Don't expose this luminaire at the high temperature and high humidity environment.
- 2. Don't connect this luminaire to the higher voltage than maximum input voltage as specification, otherwise the diver will be damaged. The maximum input voltage for AC150~240V/50~60Hz
- 3 After opening the box, check inside all the accessories that need to be set up.
- 4. Any material used to fix and support the lighting should be strong and non to ensure safety.
- 5. When installing the lighting, please make sure the safety space above the lighting up to the ceiling. (The suggested mini