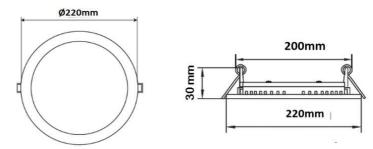

# 24W LED Down Light (8")

**Dimension:** 

| Specification             |                                            |  |
|---------------------------|--------------------------------------------|--|
| Model No.                 | LKM-DLWS27R2428                            |  |
| Input Voltage             | AC150-240V                                 |  |
| Rated Power               | 24W±10%                                    |  |
| Luminous Flux             | 2280lm                                     |  |
| Luminous Efficiency       | 95 lm/W                                    |  |
| Color Temperature (CCT)   | 3000±500K                                  |  |
| CRI                       | Ra80                                       |  |
| Working Temperature Rang  | -20°C~ +40°C                               |  |
| Power Factor              | >0.5                                       |  |
| Life Time                 | $\geq 15000 \text{ hrs}$                   |  |
| Beam angle                | 120°                                       |  |
| Cut-out                   | Ø 200* Ø 200mm                             |  |
| Dimensions(Dia*H) /Weight | Ø 220.0 *30.0 mm /222±20 g                 |  |
| LED driver                | Fixed output                               |  |
| Materials                 | Thermally Conductive Plastic / PC Diffuser |  |