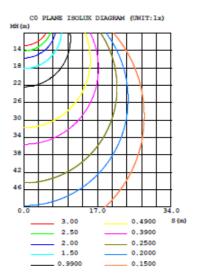

|  |
| Cut-out                   | Ø 200* Ø 200mm                             |  |
| Dimensions(Dia*H) /Weight | Ø 220.0 *30.0 mm /222±20 g                 |  |
| LED driver                | Fixed output                               |  |
| Materials                 | Thermally Conductive Plastic / PC Diffuser |  |

Remarks

1.The tolerance of luminous flux is ±10%. 2.The dimension tolerance is ±5mm.

3. The appearance and specifications of the product may be modified for improvement without notice.

4.All parameters of products are based on the measurement of Laster Tech laboratory. Laster Tech Corporation LTD. Building F No.4, Minxiang St., Zhonghe City, Taipei County 235, Taiwan V1.0

www.sweeo.com TEL:+886-2-22226112 FAX:+886-2-22226196



## **Light Distribution Curve**





### **Installation Instruction**



Laster Tech Corporation LTD. Building F No.4, Minxiang St., Zhonghe City, Taipei County 235, Taiwan V1.0 www.sweeo.com TEL:+886-2-22226112 FAX:+886-2-22226196



### Attention

- 1. Don't expose this luminaire at the high temperature and high humidity environment.
- 2. Don't connect this luminaire to the higher voltage than maximum input voltage as specification, otherwise the diver will be damaged. The maximum input voltage for AC150~240V/50~60Hz
- 3 After opening the box, check inside all the accessories that need to be set up.
- 4. Any material used to fix and support the lighting should be strong and non to ensure safety.
- 5. When installing the lighting, please make sure the safety space above the lighting up to the ceiling. (The suggested minimu