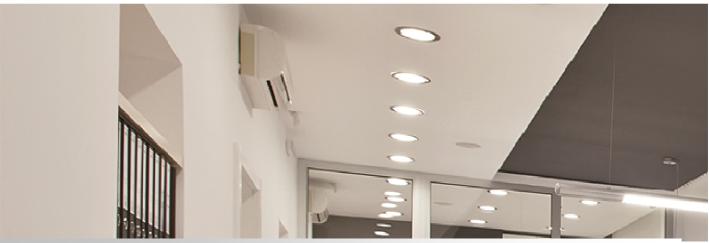

# 17W LED Down Light (6")

| Specification             |                                            |  |
|---------------------------|--------------------------------------------|--|
| Model No.                 | LKM-DLCS27R1728                            |  |
| Input Voltage             | AC150-240V                                 |  |
| Rated Power               | 17W±10%                                    |  |
| Luminous Flux             | 1700lm                                     |  |
| Luminous Efficiency       | 100 lm/W                                   |  |
| Color Temperature (CCT)   | 6500±500K                                  |  |
| CRI                       | Ra80                                       |  |
| Working Temperature Rang  | -20°C~ +40°C                               |  |
| Power Factor              | >0.5                                       |  |
| Life Time                 | $\geq$ 15000 hrs                           |  |
| Beam angle                | 120°                                       |  |
| Cut-out (hole)            | Ø 150* Ø 150mm                             |  |
| Dimensions(Dia*H) /Weight | Ø 175.0 *30.0 mm /120±20 g                 |  |
| LED driver                | Fixed output                               |  |
| Materials g               | Thermally Conductive Plastic / PC Diffuser |  |