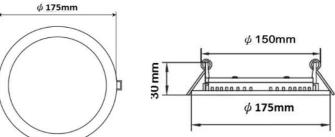

# 17W LED Down Light (6")

| Specification             |                                            |  |
|---------------------------|--------------------------------------------|--|
| Model No.                 | LKM-DLCS27R1728                            |  |
| Input Voltage             | AC150-240V                                 |  |
| Rated Power               | 17W±10%                                    |  |
| Luminous Flux             | 1700lm                                     |  |
| Luminous Efficiency       | 100 lm/W                                   |  |
| Color Temperature (CCT)   | 6500±500K                                  |  |
| CRI                       | Ra80                                       |  |
| Working Temperature Rang  | -20°C~ +40°C                               |  |
| Power Factor              | >0.5                                       |  |
| Life Time                 | $\geq$ 15000 hrs                           |  |
| Beam angle                | 120°                                       |  |
| Cut-out (hole)            | Ø 150* Ø 150mm                             |  |
| Dimensions(Dia*H) /Weight | Ø 175.0 *30.0 mm /120±20 g                 |  |
| LED driver                | Fixed output                               |  |
| Materials g               | Thermally Conductive Plastic / PC Diffuser |  |