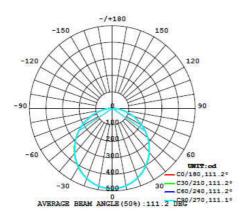

|  |
| Cut-out (hole)            | Ø 150* Ø 150mm                             |  |
| Dimensions(Dia*H) /Weight | Ø 175.0 *30.0 mm /120±20 g                 |  |
| LED driver                | Fixed output                               |  |
| Materials g               | Thermally Conductive Plastic / PC Diffuser |  |

Remarks

1. The tolerance of luminous flux is ±10%. 2.The dimension tolerance is ±5mm.

3. The appearance and specifications of the product may be modified for improvement without notice.

4.All parameters of products are based on the measurement of Laster Tech laboratory. Laster Tech Corporation LTD. Building F No.4, Minxiang St., Zhonghe City, Taipei County 235, Taiwan V1.0

www.sweeo.com TEL:+886-2-22226112 FAX:+886-2-22226196



## **Light Distribution Curve**





### **Installation Instruction**



Laster Tech Corporation LTD. Building F No.4, Minxiang St., Zhonghe City, Taipei County 235, Taiwan V1.0 www.sweeo.com TEL:+886-2-22226112 FAX:+886-2-22226196



### Attention

- 1. Don't expose this luminaire at the high temperature and high humidity environment.
- 2. Don't connect this luminaire to the higher voltage than maximum input voltage as specification, otherwise the diver will be damaged. The maximum input voltage for AC150~240V/50~60Hz
- 3 After opening the box, check inside all the accessories that need to be set up.
- 4. Any material used to fix and support the lighting should be strong and non to ensure safety.
- 5. When installing the lighting, please make sure the safety space above the lighting up to the ceiling. (The suggested mini