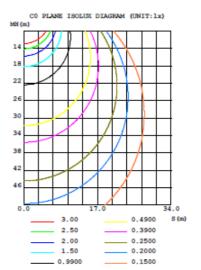

|  |
| Cut-out (hole)            | Ø 150* Ø 150mm                             |  |
| Dimensions(Dia*H) /Weight | Ø 175.0 *30.0 mm /120±20 g                 |  |
| LED driver                | Fixed output                               |  |
| Materials g               | Thermally Conductive Plastic / PC Diffuser |  |

Remarks

1. The tolerance of luminous flux is ±10%. 2.The dimension tolerance is ±5mm.

3. The appearance and specifications of the product may be modified for improvement without notice.

4.All parameters of products are based on the measurement of Laster Tech laboratory. Laster Tech Corporation LTD. Building F No.4, Minxiang St., Zhonghe City, Taipei County 235, Taiwan V1.0

www.sweeo.com TEL:+886-2-22226112 FAX:+886-2-22226196



## **Light Distribution Curve**





### **Installation Instruction**



Laster Tech Corporation LTD. Building F No.4, Minxiang St., Zhonghe City, Taipei County 235, Taiwan V1.0 www.sweeo.com TEL:+886-2-22226112 FAX:+886-2-22226196



### Attention

- 1. Don't expose this luminaire at the high temperature and high humidity environment.
- 2. Don't connect this luminaire to the higher voltage than maximum input voltage as specification, otherwise the diver will be damaged. The maximum input voltage for AC150~240V/50~60Hz
- 3 After opening the box, check inside all the accessories that need to be set up.
- 4. Any material used to fix and support the lighting should be strong and non to ensure safety.
- 5. When installing the lighting, please make sure the safety space above the lighting up to the ceiling. (The suggested minimu